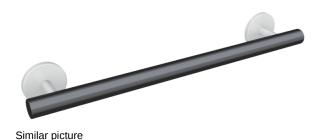

## **Properties**

System 800 K Support rail

- straight rail with supports straight to the wall and roses
- for holding on to and providing support
- support rail made of high-quality polyamide according to HEWI colour chart
- supports and roses made of high-quality polyamide in the HEWI colour 99 (pure white)
- with continuous, corrosion resistant steel core
- centre-to-centre made-to-measure from 220 to 1100 mm, rail diameter 33 mm, 90 mm deep
- wall connection with discreet supports (diameter 18 mm) perpendicular to wall and flat roses