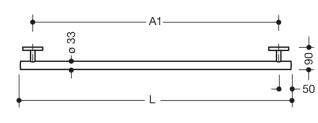

Dimensions in mm

## **Properties**

System 800 K Support rail

- straight rail with supports straight to the wall and roses
- for holding on to and providing support
- support rail made of high-quality polyamide according to HEWI colour chart
- supports and roses made of high-quality polyamide in the HEWI colour 99 (pure white)
- with continuous, corrosion resistant steel core
- centre-to-centre made-to-measure from 220 to 1100 mm, rail diameter 33 mm, 90 mm deep
- wall connection with discreet supports (diameter 18 mm) perpendicular to wall and flat roses